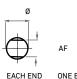

#### Cross Drill

| Ø        | Ø            |
|----------|--------------|
|          |              |
| EACH END | ONE END ONLY |

Female Thread



# Sprockets & Pulleys

| 00          | SP6 Acetal                   | *       | SP10 Acetal               |  |
|-------------|------------------------------|---------|---------------------------|--|
|             | Z11 Nylon Single<br>Row      |         | Z14S Nylon Single<br>Row  |  |
| **          | Z14D Nylon<br>Double Row     | 00      | ZM14D Steel<br>Double Row |  |
| 0           | ZMW14D Weld In<br>Double Row | 00      | Mini-V                    |  |
| 60          | Tooth Belt Pulley            | 6       | Band Pulley               |  |
| Fixed Drive |                              | Loose D | Orive (Accumulation)      |  |

Flats





Slots





EACH END

Male Thread





ONE END ONLY