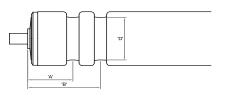

# **Shaft Details**

#### **Shaft Material**

| Mild Steel | Stainless Steel |  |
|------------|-----------------|--|
| Aluminium  | Zinc Plated     |  |

#### **Shaft Fixing**

| Spring Loaded | Fixed    |  |
|---------------|----------|--|
| Loose         | No Shaft |  |