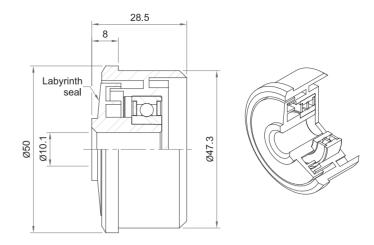

## 507P-10 Precision Bearing

Most popular precision bearing. Matches with nylon sprockets.

- Load capacity 100kg.
- 6202 Bearing.
- · Grey polypropylene housing.
- Black polypropylene labyrinth.
- · Suits;
  - 50 x 2.8 tube Dynopipe
- Optional bore sizes
  - 507P-8
  - 507P-Q
  - 507P-11H
  - 507P-12
- Also available: 507PSS Stainless Steel bearing
- Suitable for driven rollers or continuous running