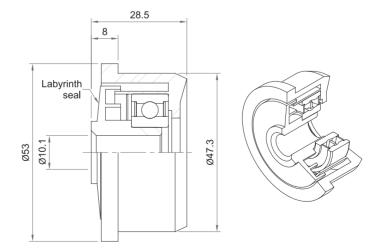

## **507T Precision Bearing**

Extra large head to retain tapered elements.

- Same details as 507.
- Not antistatic.
- Suitable for driven rollers or continuous running