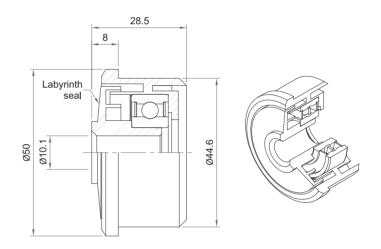

## 507B Precision Bearing

Blind bearing housing to seal tube.

- Same details as 507.
- Not antistatic.
- Suitable for driven rollers or continuous running

## **507T Precision Bearing**

Extra large head to retain tapered elements.

- Same details as 507.
- Not antistatic.
- Suitable for driven rollers or continuous running