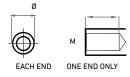

#### Cross Drill

| Ø        | Ø            |
|----------|--------------|
|          |              |
| EACH END | ONE END ONLY |

Female Thread