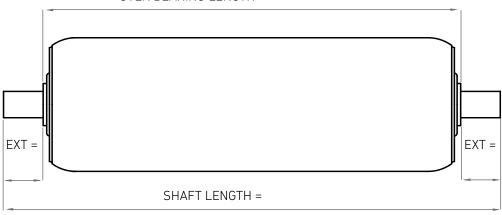

# **DYNO ROLLER ORDER FORM**

| Company | Order No.    |  |
|---------|--------------|--|
| Contact | Qty Required |  |

# **Roller Specification**

| Roller Series |                |  |
|---------------|----------------|--|
| Tube Diameter | Wall Thickness |  |
| Tapered       | Rubber Coated  |  |

# **Tube Specification**

| PVC (Dynopipe)         |  | Aluminium        |  |
|------------------------|--|------------------|--|
| Stainless Steel        |  | Galvanised Steel |  |
| Other (please specify) |  |                  |  |

# OVER BEARING LENGTH =



# **Bearing Type**

| Bushed (0)                     |  |
|--------------------------------|--|
| Plastic Race, S/S Balls (2)    |  |
| Steel, unground (3c)           |  |
| Steel, precision (5)           |  |
| Plastic Housing, precision (7) |  |

# **Bearing Extras**

| Blind (B)            |  |
|----------------------|--|
| Greased (G)          |  |
| Sealed (SE)          |  |
| Stainless Steel (SS) |  |
| Heavy Duty (HD)      |  |

#### **Shaft Material**

| Mild Steel | Stainless Steel |  |
|------------|-----------------|--|
| Aluminium  | Zinc Plated     |  |

#### **Shaft Fixing**

| Spring Loaded | Fixed    |  |
|---------------|----------|--|
| Loose         | No Shaft |  |

#### **Groove Details**

| Single Groove (A)  |  |
|--------------------|--|
| Double Groove (B)  |  |
|