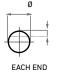

ross Drill

| Ø        | Ø            |
|----------|--------------|
|          |              |
| EACH END | ONE END ONLY |

Female Thread



# Sprockets & Pulleys

| 00          | SP6 Acetal                   | *       | SP10 Acetal               |  |
|-------------|------------------------------|---------|---------------------------|--|
|             | Z11 Nylon Single<br>Row      |         | Z14S Nylon Single<br>Row  |  |
| **          | Z14D Nylon<br>Double Row     | 00      | ZM14D Steel<br>Double Row |  |
| 0           | ZMW14D Weld In<br>Double Row | 00      | Mini-V                    |  |
| 60          | Tooth Belt Pulley            | 6       | Band Pulley               |  |
| Fixed Drive |                              | Loose D | rive (Accumulation)       |  |

Flats





Slots





EACH END

Male Thread





ONE END ONLY