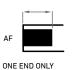

#### Cross Drill

| Ø        | Ø            |
|----------|--------------|
|          |              |
| EACH END | ONE END ONLY |

Female Thread



# Sprockets & Pulleys

| 00          | SP6 Acetal                   | *       | SP10 Acetal               |  |
|-------------|------------------------------|---------|---------------------------|--|
|             | Z11 Nylon Single<br>Row      |         | Z14S Nylon Single<br>Row  |  |
| **          | Z14D Nylon<br>Double Row     | 00      | ZM14D Steel<br>Double Row |  |
| 0           | ZMW14D Weld In<br>Double Row | 00      | Mini-V                    |  |
| 60          | Tooth Belt Pulley            | 6       | Band Pulley               |  |
| Fixed Drive |                              | Loose D | rive (Accumulation)       |  |

Flats





Slots





EACH END

Male Thread





ONE END ONLY