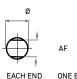

#### Cross Drill

| Ø        | Ø            |
|----------|--------------|
|          |              |
| EACH END | ONE END ONLY |

Female Thread



# Sprockets & Pulleys

| 00          | SP6 Acetal                   | *       | SP10 Acetal               |  |
|-------------|------------------------------|---------|---------------------------|--|
|             | Z11 Nylon Single<br>Row      |         | Z14S Nylon Single<br>Row  |  |
| **          | Z14D Nylon<br>Double Row     | 00      | ZM14D Steel<br>Double Row |  |
| 0           | ZMW14D Weld In<br>Double Row | 00      | Mini-V                    |  |
| 60          | Tooth Belt Pulley            | 6       | Band Pulley               |  |
| Fixed Drive |                              | Loose D | rive (Accumulation)       |  |

Flats





Slots





EACH END

Male Thread





ONE END ONLY