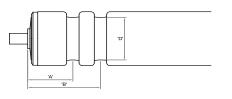

# **Shaft Details**

#### **Groove Details**

| Single Groove (A)  |  |
|--------------------|--|
| Double Groove (B)  |  |
| Depth (D)          |  |
| Additional Grooves |  |