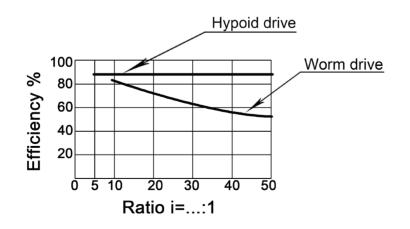

#### **Hypoid Gear Reducer**

Hypoid gears are key components in right-angled gearboxes with high reduction ratios, high efficiency and compact size.

#### Features & Benefits

- High efficiency up to 30% energy savings compared to a worm box
- Low noise
- Low temperature
- Durability low maintenance costs
- Universal mounting Interchangable with most worm gearboxes
- 4 sizes available
  - 1 WAH 50 max. 130Nm
  - 2 WAH 63 max. 200Nm
  - 3 WAH 75 max. 350Nm
  - 4 WAH 90 max. 500Nm
- All 2 3 stage variants in ratio ranges i = 7.5 to i = 300
- Available as separate gearbox or complete geared motor (0.12 kW to 4 kW)
- Lightweight Aluminium frame
- Range of hollow shaft sizes available to order
- Standard viton seals & synthetic lubricant

Make the change from worm drive to hypoid drive today!