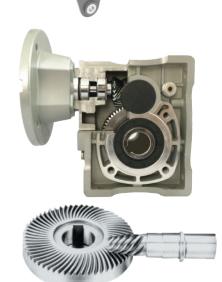

#### **Hypoid Gear Reducer**

Hypoid gears are key components in right-angled gearboxes with high reduction ratios, high efficiency and compact size.

#### Features & Benefits

- High efficiency up to 30% energy savings compared to a worm box
- Low noise
- Low temperature
- Durability low maintenance costs
- Universal mounting Interchangable with most worm gearboxes
- 4 sizes available
  - 1 WAH 50 max. 130Nm
  - 2 WAH 63 max. 200Nm
  - 3 WAH 75 max. 350Nm
  - 4 WAH 90 max. 500Nm
- All 2 3 stage variants in ratio ranges i = 7.5 to i = 300
- Available as separate gearbox or complete geared motor (0.12 kW to 4 kW)
- Lightweight Aluminium frame
- Range of hollow shaft sizes available to order
- Standard viton seals & synthetic lubricant