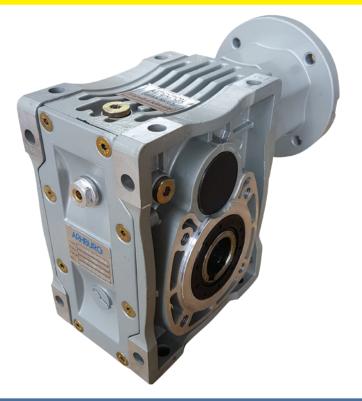

## **Hypoid Gear Reducer**

#### **Hypoid Gear Reducer**

Hypoid gears are key components in right-angled gearboxes with high reduction ratios, high efficiency and compact size.

#### Features & Benefits

- High efficiency up to 30% energy savings compared to a worm box
- Low noise
- Low temperature
- Durability low maintenance costs
- Universal mounting Interchangable with most worm gearboxes
- 4 sizes available
  - 1 WAH 50 max. 130Nm
  - 2 WAH 63 max. 200Nm
  - 3 WAH 75 max. 350Nm
  - 4 WAH 90 max. 500Nm
- All 2 3 stage variants in ratio ranges i = 7.5 to i = 300
- Available as separate gearbox or complete geared motor (0.12 kW to 4 kW)
- Lightweight Aluminium frame
- Range of hollow shaft sizes available to order
- Standard viton seals & synthetic lubricant