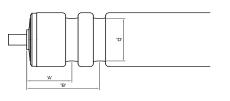

# **Bearing Type**

| Bushed (0)                     |  |
|--------------------------------|--|
| Plastic Race, S/S Balls (2)    |  |
| Steel, unground (3c)           |  |
| Steel, precision (5)           |  |
| Plastic Housing, precision (7) |  |

# **Bearing Extras**

| Blind (B)            |  |
|----------------------|--|
| Greased (G)          |  |
| Sealed (SE)          |  |
| Stainless Steel (SS) |  |
| Heavy Duty (HD)      |  |