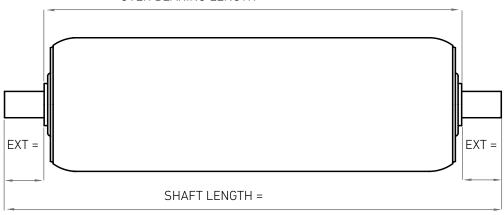

# **DYNO ROLLER ORDER FORM**

| Company | Order No.    |  |
|---------|--------------|--|
| Contact | Qty Required |  |

# **Roller Specification**

| Roller Series |                |  |
|---------------|----------------|--|
| Tube Diameter | Wall Thickness |  |
| Tapered       | Rubber Coated  |  |

# **Tube Specification**

| PVC (Dynopipe)         |  | Aluminium        |  |
|------------------------|--|------------------|--|
| Stainless Steel        |  | Galvanised Steel |  |
| Other (please specify) |  |                  |  |

# OVER BEARING LENGTH =



# **Bearing Type**

| Bushed (0)                     |  |
|--------------------------------|--|
| Plastic Race, S/S Balls (2)    |  |
| Steel, unground (3c)           |  |
| Steel, precision (5)           |  |
| Plastic Housing, precision (7) |  |

# **Bearing Extras**

| Blind (B)            |  |
|----------------------|--|
| Greased (G)          |  |
| Sealed (SE)          |  |
| Stainless Steel (SS) |  |
| Heavy Duty (HD)      |  |

#### **Shaft Material**

| Mild Steel | Stainless Steel |  |
|------------|-----------------|--|
| Aluminium  | Zinc Plated     |  |

#### **Shaft Fixing**

| Spring Loaded | Fixed    |  |
|---------------|----------|--|
| Loose         | No Shaft |  |

#### **Groove Details**

| Single Groove (A)  |  |
|--------------------|--|
| Double Groove (B)  |  |
|