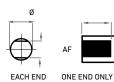

#### Cross Drill

| Ø        | Ø            |
|----------|--------------|
|          |              |
| EACH END | ONE END ONLY |

Female Thread



# **Sprockets & Pulleys**

| 00          | SP6 Acetal                   |         | SP10 Acetal               |  |
|-------------|------------------------------|---------|---------------------------|--|
|             | Z11 Nylon Single<br>Row      |         | Z14S Nylon Single<br>Row  |  |
| **          | Z14D Nylon<br>Double Row     | 0       | ZM14D Steel<br>Double Row |  |
| 00          | ZMW14D Weld In<br>Double Row | 00      | Mini-V                    |  |
| 60          | Tooth Belt Pulley            | 6       | Band Pulley               |  |
| Fixed Drive |                              | Loose D | Prive (Accumulation)      |  |

Flats







EACH END

Male Thread



Slots





ONE END ONLY