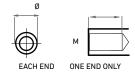

# **Shaft Details**

#### Cross Drill

| Ø        | Ø            |
|----------|--------------|
|          |              |
| EACH END | ONE END ONLY |

Female Thread