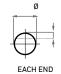

|
|----------|--------------|
|          |              |
| EACH END | ONE END ONLY |

Female Thread



# **Sprockets & Pulleys**

| 00          | SP6 Acetal                   |         | SP10 Acetal               |  |
|-------------|------------------------------|---------|---------------------------|--|
|             | Z11 Nylon Single<br>Row      |         | Z14S Nylon Single<br>Row  |  |
| **          | Z14D Nylon<br>Double Row     | 0       | ZM14D Steel<br>Double Row |  |
| 00          | ZMW14D Weld In<br>Double Row | 00      | Mini-V                    |  |
| 60          | Tooth Belt Pulley            | 6       | Band Pulley               |  |
| Fixed Drive |                              | Loose D | Prive (Accumulation)      |  |

Flats







EACH END

Male Thread



Slots





ONE END ONLY