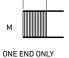

# **Shaft Details**

#### Cross Drill

| Ø        | Ø            |
|----------|--------------|
|          |              |
| EACH END | ONE END ONLY |

Female Thread