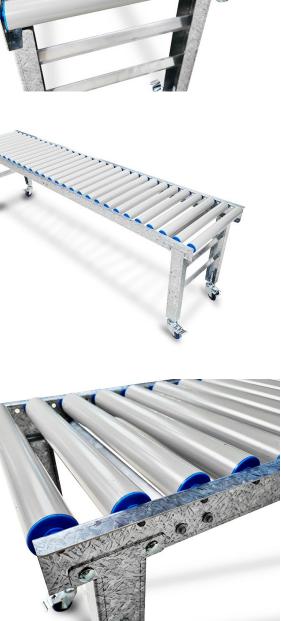

#### Frame

Length: 2,400mm long Inside Frame Width: 400mm Frame Profile: 80mm x 25mm x 2mm Construction: Galvanised Steel Sheet

### Rollers

Diameter: 50mm Tube: Grey PVC Bearings: Robust Steel Shafts: Ø8mm Spring Loaded Shafts Roller Spacing / Pitch: 80mm, 120mm, 160mm or 200mm (recommend three rollers minimum under each product)

#### Stands

Type: Adjustable Top of Roller Height: 700mm or 900mm Adjustment Range: +/- 50mm Options: Lockable Castor Wheels